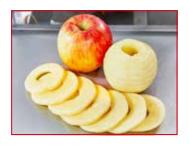

#### Perfect slicing quality

You can produce apples in different slicing thicknesses:

• in 3,5 mm - 4,5 mm - 5,5 mm - 7,5 mm - 10 mm - 14 mm - 20 mm

Further sizes are available on request.

## Many wedge-stars available

We offer a large range of dividing stars to divide apples into:

• 2, 4, 6, 8, 10, 12, 16 or 24 pieces

These can be changed easily. In addition, a corer with matching ejector is available.