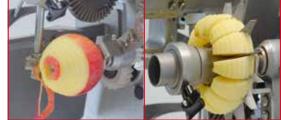

#### **OPERATION**

Up to three apples can be processed at once. The processing follows an easy three step process:

- 1. Place the apple on spindle and remove slices
- 2. Automatic peeling and slicing
- 3. Cutting the core out of the fruit and, if desired, dividing into bite-sized pieces with a wedging knife (e.g. for fruit salad and pie topping).

#### Perfect slicing quality

You can produce apples in different slicing thicknesses:

• in 3,5 mm - 4,5 mm - 5,5 mm - 7,5 mm - 10 mm - 14 mm - 20 mm

Further sizes are available on request.