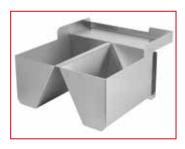

#### Funnel for separation of fruit and peel

This useful accessory separates fruit and peel – quick and clean! The separation system is placed below the apple peeler.

- No screw connection or similar
- Compact stainless steel design