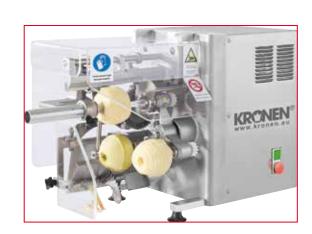

#### **OPERATION**

Up to three apples can be processed at once. The processing follows an easy three step process:

- 1. Place the apple on spindle and remove slices
- 2. Automatic peeling and slicing
- 3. Cutting the core out of the fruit and, if desired, dividing into bite-sized pieces with a wedging knife (e.g. for fruit salad and pie topping).

Optionally, an apple peeler without the feature to slice apples - model AS 2 - can be supplied.

| up to 600 apples / h |
|----------------------|
| 55 - 85 mm Ø         |
| 230 V, 50 Hz, 1 Ph   |
| 300 x 660 x 400 mm   |
| 35 kg                |
|                      |