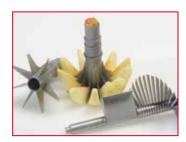

#### Peeling, coring, wedging and / or slicing in one pass!

A spring-loaded knife adapts automatically to provide a consistent result on uneven surfaces. The peeling thickness can be adjusted. Also, the slicing, segmenting and coring tools can be changed easily and very quickly.

#### Perfect slicing quality

You can produce apples in different slicing thicknesses:

• in 3,5 mm - 4,5 mm - 5,5 mm - 7,5 mm - 10 mm - 14 mm - 20 mm

Further sizes are available on request.

## Many wedge-stars available

We offer a large range of dividing stars to divide apples into:

• 2, 4, 6, 8, 10, 12, 16 or 24 pieces

These can be changed easily. In addition, a corer with matching ejector is available.

## Coring pipe for apple cores

Different core diameters are available depending on the size of the apple:

- 20 mm with scraper
- 23 mm with sraper
- 27 mm with scraper