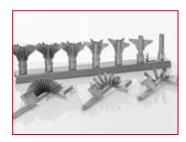

## Many wedge-stars available

We offer a large range of dividing stars to divide apples into:

• 2, 4, 6, 8, 10, 12, 16 or 24 pieces

These can be changed easily. In addition, a corer with matching ejector is available.

## Coring pipe for apple cores

Different core diameters are available depending on the size of the apple:

- 20 mm with scraper
- 23 mm with sraper
- 27 mm with scraper