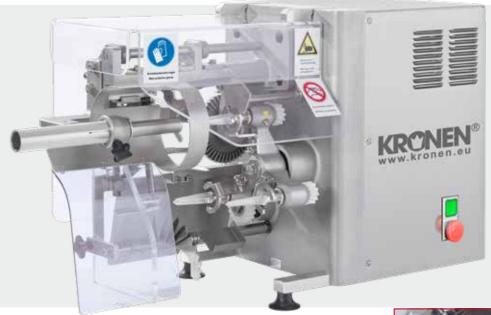

# AS 4 Apple peeling & slicing machine

for peeling, slicing, wedging and coring apples

The multifunctional apple peeling machine AS 4 (table top model) is perfectly suited for processing a wide size range of apples (55 – 85 mm Ø):

#### Peeling, coring, wedging and / or slicing in one pass!

A spring-loaded knife adapts automatically to provide a consistent result on uneven surfaces. The peeling thickness can be adjusted. Also, the slicing, segmenting and coring tools can be changed easily and very quickly.

#### **OPERATION**

Up to three apples can be processed at once. The processing follows an easy three step process:

- 1. Place the apple on spindle and remove slices
- 2. Automatic peeling and slicing
- 3. Cutting the core out of the fruit and, if desired, dividing into bite-sized pieces with a wedging knife (e.g. for fruit salad and pie topping).

Waste peels are separated from yield by a plexiglass shield. The tube easily separates the core from product yield.

The solid industrial machine is made of stainless steel. It has been designed to ensure simple maintenance, easy and quick cleaning and therefore is ideal for professional applications.